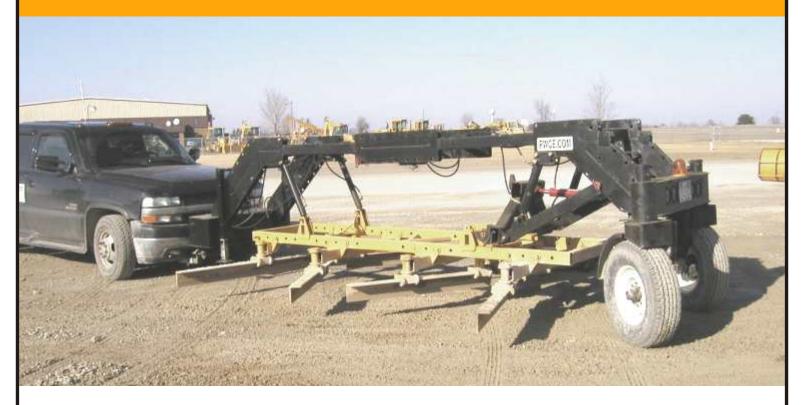

- Snow Removal
- Mowing
- Grading & Ditching
- Ripping
- Load & Carry
- Landscaping
- Portable Scaffold
- Loader
- Man-Lift
- Sweeper
- Drag
- Box Scraper

PWCE is proud to introduce its latest innovative, economical and versatile attachment. The PWCE Road Drag is an attachment that can fit several different types of drive units (trucks & tractors). It also can pitch from side to side, front to aft, and can have pressure applied to the front hitch. This can not be done with a conventional road drag. The PWCE Road Drag is also equipped with quick change 4x6 angle blades.

## Features:

- Quick change 4x6 angle blades.
- Versatile enough to get jobs done quicker.
- Able to be hydraulically controlled from within the cab of your truck.
- 3-dimensional plane adjustment.
- Fits most vehicles with little effort.
- Easy hook-up and control.