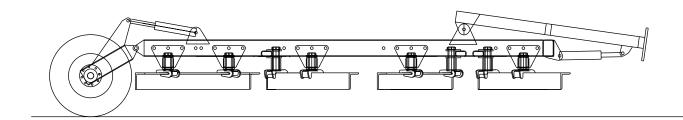

- Snow Removal
- Mowing
- Grading & Ditching
- Ripping
- Load & Carry
- Landscaping
- Portable Scaffold
- Loader
- Man-Lift
- Sweeper
- Drag
- Box Scraper

PWCE is proud to introduce its latest innovative, economical and versatile attachment. The PWCE Road Drag is an attachment that can fit several different types of drive units (trucks & tractors). It also can pitch from side to side, front to aft, and can have pressure applied to the front hitch. This can not be done with a conventional road drag. The PWCE Road Drag is also equipped with quick change 4x6 angle blades.

## Features:

- Quick change 4x6 angle blades.
- Versatile enough to get jobs done quicker.
- Able to be hydraulically controlled from within the cab of your truck.
- 3-dimensional plane adjustment.
- Fits most vehicles with little effort.
- Easy hook-up and control.