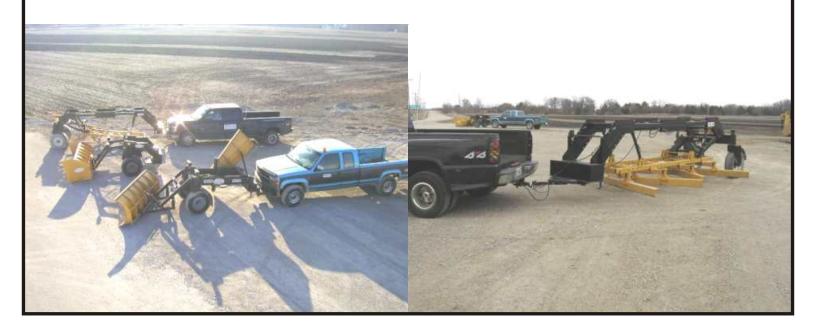

## PWCE - CCA GRADER

This attachment is limited only by the end user's imagination. There is any number of possibilities for this attachment. Any category of 3-point hitch attachments or skid steer quick coupler attachments can be used with the Construction-Carry-All (CCA). This system allows the operator to hook up various attachments and switch drive units with little effort.

- Snow Removal
- Mowing
- Grading & Ditching
- Ripping
- Load & Carry
- Landscaping
- Portable Scaffold
- Loader
- Man-Lift
- Sweeper
- Drag
- Box Scraper

PWCE is proud to introduce its latest innovative, economical and versatile attachment. The PWCE Road Drag is an attachment that can fit several different types of drive units (trucks & tractors). It also can pitch from side to side, front to aft, and can have pressure applied to the front hitch. This can not be done with a conventional road drag. The PWCE Road Drag is also equipped with quick change 4x6 angle blades.