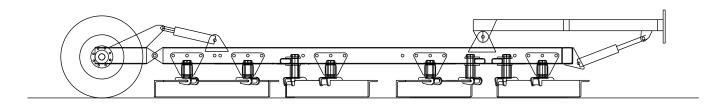

## Features:

- Quick change 4x6 angle blades.
- Versatile enough to get jobs done quicker.
- Able to be hydraulically controlled from within the cab of your truck.
- 3-dimensional plane adjustment.
- Fits most vehicles with little effort.
- Easy hook-up and control.